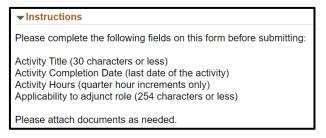

4. Click the Instructions collapsible arrow to review the instructions.

• Be sure to read and follow the instructions as you fill out your form.

- 5. Fill out each applicable field within the form, keeping in mind the following for each field:
- **Activity Title:** limited to 30 characters or less.
- Activity Completion Date: enter the last date of the activity (i.e., if the activity is a 3-day series, you will enter the date of the 3<sup>rd</sup> day of the series).
- **Activity Hours:** quarter increments only (i.e., 1.00, 1.25, 1.50, etc.).
- Applicability to adjunct role: limited to 254 characters or less. Enter how this activity is applicable to your role as an Adjunct Faculty.