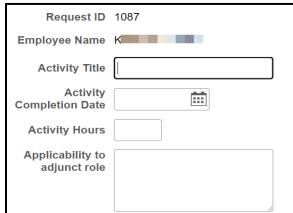

4. Click the Instructions collapsible arrow to review the instructions.

• Be sure to read and follow the instructions as you fill out your form.

- 5. Fill out each applicable field within the form, keeping in mind the following for each field:
- **Activity Title:** limited to 30 characters or less.
- Activity Completion Date: enter the last date of the activity (i.e., if the activity is a 3-day series, you will enter the date of the 3<sup>rd</sup> day of the series).
- **Activity Hours:** quarter increments only (i.e., 1.00, 1.25, 1.50, etc.).
- Applicability to adjunct role: limited to 254 characters or less. Enter how this activity is applicable to your role as an Adjunct Faculty.