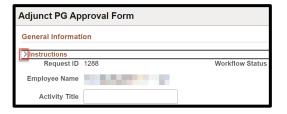

4. Click the Instructions collapsible arrow to review the instructions.

• Be sure to read and follow the instructions as you fill out your form.

- 5. Fill out each applicable field within the form, keeping in mind the following for each field:
- **Activity Title:** limited to 30 characters or less.
- Activity Completion Date: enter the last date of the activity (i.e., if the activity is a 3-day series, you will enter the date of the 3<sup>rd</sup> day of the series).
- **Activity Hours:** quarter increments only (i.e., 1.00, 1.25, 1.50, etc.).
- Applicability to adjunct role: limited to 254 characters or less. Enter how this activity is applicable to your role as an Adjunct Faculty.