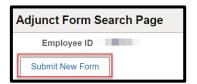

To learn more about how accrued Professional Growth hours earned will affect your Adjunct Tier Pay, please review the <u>Adjunct Faculty Handbook</u>.

- 1. Log in to HCM with your MEID and password.
- 2. On your Employee Self Service page, click the Adjunct PG Forms tile.
- 3. Click the Submit New Form button.